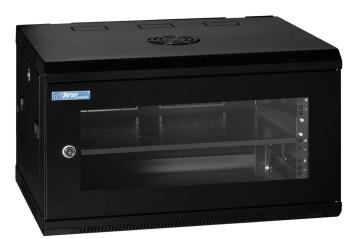

WR6406

\* Image for illustration purpose only

The WR Series wall mounted cabinets are built to the highest standards with flexibility and ease of installation at the forefront of design criteria. More than 30 different size and door variants makes the WR Series one of the most comprehensive in the market.

## CABINET DIMENSION: COLOUR: WEIGHT: SHIPPING DIMENSION: SHIPPING WEIGHT:

367H x 600W x 450 D Black 17kg 407H x 640W x 490D 20kg

**DESCRIPTION:** 

WR Cabinet – 6RU 600W 450D Acrylic Door