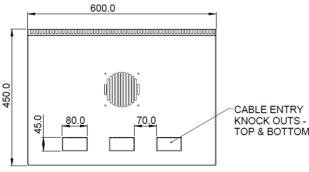

TOP VIEW - 450 DEEP WR CABINET

## FEATURES

- Fully welded frame ensures stable structure
- Quick release door hinges
- Reversible Doors open to 180 degrees with quick release hinge
- Acrylic front door
- Doors flush with frame, Curved Perforated door protrudes 50mm
- 70% Perforation on perforated doors
- 19" depth adjustable mounting rail
- Side panels fitted with round locks are easy to fit and remove
- Top and bottom panel with multiple cable entry knockouts