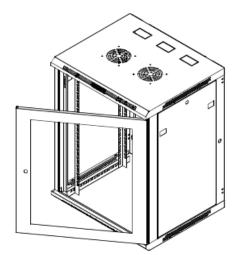

The fully welded frame ensures a stable structure while the key lockable quick release door opens to 180 degrees and are available in Acrylic, Curved Perforated or Steel.

## FEATURES

- Fully welded frame ensures stable structure
- Quick release door hinges
- Reversible Doors open to 180 degrees with quick release hinge
- Acrylic front door
- Doors flush with frame, Curved Perforated door protrudes 50mm
- 70% Perforation on perforated doors
- 19" depth adjustable mounting rail
- Side panels fitted with round locks are easy to fit and remove
- Top and bottom panel with multiple cable entry knockouts