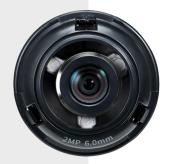

## **SLA-2M6000P**

2M Lens Module for PNM-9320VQP

### **Key Features**

- Compatible with PNM-9320VQP
- 0.055Lux@F2.0 Color, B/W
- 6mm fixed lens (2Megapixel)

### SLA-2M6000P

2M Lens Module for PNM-9320VQP

### **Specifications**

| Video                       |                                                                |
|-----------------------------|----------------------------------------------------------------|
| Imaging Device              | 1/2.8" 2MP CMOS                                                |
| Effective Pixels            | 1945(H)x1109(V)                                                |
| Min. Illumination           | Color: 0.055Lux(F2.0, 1/30sec)<br>B/W: 0.055Lux(F2.0, 1/30sec) |
| Lens                        |                                                                |
| Focal Length (Zoom Ratio)   | 6.0mm fixed focal                                              |
| Max. Aperture Ratio         | F2.0                                                           |
| Angular Field of View       | H:50.4°, V:28.8°, D:58.1°                                      |
| Focus Control               | Fixed                                                          |
| Pan / Tilt / Rotate         |                                                                |
| Pan / Tilt / Rotate Range   | -90°~+90° / +10~+95° / -180°~+180°                             |
| Mechanical                  |                                                                |
| Color / Material            | Black / Plastic                                                |
| Product dimensions / weight | Ø35.5x35.9mm, 30g                                              |
|                             |                                                                |