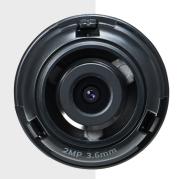

## SLA-2M3600P

2M Lens Module for PNM-9320VQP

### SLA-2M3600P

2M Lens Module for PNM-9320VQP

#### **Specifications**

| Video                       |                                                                |
|-----------------------------|----------------------------------------------------------------|
| Imaging Device              | 1/2.8" 2MP CMOS                                                |
| Effective Pixels            | 1945(H)x1109(V)                                                |
| Min. Illumination           | Color: 0.055Lux(F2.0, 1/30sec)<br>B/W: 0.055Lux(F2.0, 1/30sec) |
| Lens                        |                                                                |
| Focal Length (Zoom Ratio)   | 3.6mm fixed focal                                              |
| Max. Aperture Ratio         | F2.0                                                           |
| Angular Field of View       | H:94.8°, V:49.3°, D:114.3°                                     |
| Focus Control               | Fixed                                                          |
| Pan / Tilt / Rotate         |                                                                |
| Pan / Tilt / Rotate Range   | -90°~+90° / +22~+84° / -180°~+180°                             |
| Mechanical                  |                                                                |
| Color / Material            | Black / Plastic                                                |
| Product dimensions / weight | Ø35.5x35.9mm, 30g                                              |
|                             |                                                                |