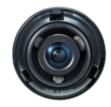

## **SLA-2M2800P**

2M Lens Module for PNM-9320VQP

### **Key Features**

- Compatible with PNM-9320VQP
- 0.055Lux@F2.0 Color, B/W
- 2.8mm fixed lens (2Megapixel)

### SLA-2M2800P

2M Lens Module for PNM-9320VQP

### **Specifications**

| Video                       |                                                                |
|-----------------------------|----------------------------------------------------------------|
| Imaging Device              | 1/2.8" 2MP CMOS                                                |
| Effective Pixels            | 1945(H)x1109(V)                                                |
| Min. Illumination           | Color: 0.055Lux(F2.0, 1/30sec)<br>B/W: 0.055Lux(F2.0, 1/30sec) |
| Lens                        |                                                                |
| Focal Length (Zoom Ratio)   | 2.8mm fixed focal                                              |
| Max. Aperture Ratio         | F2.0                                                           |
| Angular Field of View       | H:107.4°, V:62.2°, D:122.0°                                    |
| Focus Control               | Fixed                                                          |
| Pan / Tilt / Rotate         |                                                                |
| Pan / Tilt / Rotate Range   | -90°~+90° / +26~+80° / -180°~+180°                             |
| Mechanical                  |                                                                |
| Color / Material            | Black / Plastic                                                |
| Product dimensions / weight | Ø35.5x35.9mm, 30g                                              |
|                             |                                                                |