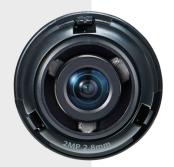

## **SLA-2M2800P**

2M Lens Module for PNM-9320VQP

### **Key Features**

- Compatible with PNM-9320VQP
- 0.055Lux@F2.0 Color, B/W
- 2.8mm fixed lens (2Megapixel)

### SLA-2M2800P

2M Lens Module for PNM-9320VQP

### **Specifications**

| Video                       |                                                                |
|-----------------------------|----------------------------------------------------------------|
| Imaging Device              | 1/2.8" 2MP CMOS                                                |
| Effective Pixels            | 1945(H)x1109(V)                                                |
| Min. Illumination           | Color: 0.055Lux(F2.0, 1/30sec)<br>B/W: 0.055Lux(F2.0, 1/30sec) |
| Lens                        |                                                                |
| Focal Length (Zoom Ratio)   | 2.8mm fixed focal                                              |
| Max. Aperture Ratio         | F2.0                                                           |
| Angular Field of View       | H:107.4°, V:62.2°, D:122.0°                                    |
| Focus Control               | Fixed                                                          |
| Pan / Tilt / Rotate         |                                                                |
| Pan / Tilt / Rotate Range   | -90°~+90° / +26~+80° / -180°~+180°                             |
| Mechanical                  |                                                                |
| Color / Material            | Black / Plastic                                                |
| Product dimensions / weight | Ø35.5x35.9mm, 30g                                              |
|                             |                                                                |