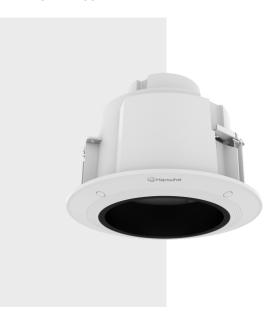

## SHP-1560FPW

In-ceiling Housing

**Key Features** 

• Enclosure : Aluminum / Top cover : Polycarbonate (PC)

• Dimensions : Ø268 x H209mm (10.55" x 8.23")

• Weight: 1,300g (2.87 lb)

• Color : White