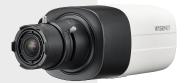

# HD+ series HCB-6001







**Key Features** 

### Compatible Accessories (Optional)







STB-4150V





SHB-4200

SHB-4301HP

SHB-4300H1

Design and specifications are subject to change without notice. The latest product information / specification can be found at HanwhaVision.com Hanwha Vision is formerly known as Hanwha Techwin.





# HCB-6001 1080p Analog HD camera



## **Specifications**

| Video                            |                                                                                                    |
|----------------------------------|----------------------------------------------------------------------------------------------------|
| Imaging Device                   | 1/2.8" 2MP CMOS                                                                                    |
| Resol