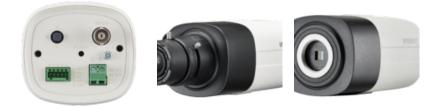

# HD+ series HCB-6001

**Key Features** 

# HCB-6001 1080p Analog HD camera

# HD+ series HCB-6001

Mechanical

Color / Material

Product Dimensions / Weight

Black / Aluminum, Ivory / Plastic

 $130.9(H) \times 73.1(V) \times 67.2(D) mm(5.15 \times 2.88 \times 2.65"), 287g(0.63 \text{ lb})$ 