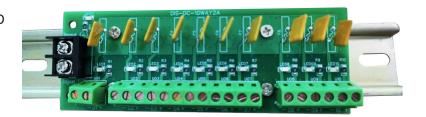

## 10 Way Power Distribution Board

Power Distribution 10 way PTC self-healing fuses 2A each with LED indicators

## **Features**

- 20A distribution (10 x 2A outputs)
- · Ten self-healing fused outputs with status LED
- 10-28V DC or AC
- · DIN rail mount
- Supplied with double side tape for quick installs
- · Output LED indicators

## **Specifications**

| Model                            | DIS-DC-10WAY2A      |
|----------------------------------|---------------------|
| Input voltage range              | 0-28V DC/AC         |
| Max. standard power current      | 20A                 |
| Max. constant current per output | 2A                  |
| Outputs                          | 10                  |
| Fuse                             | 2A Self-healing PTC |
| Mounting                         | DIN rail or tape    |
| Dimensions (HxWxD)               | 15 x127x 45mm       |